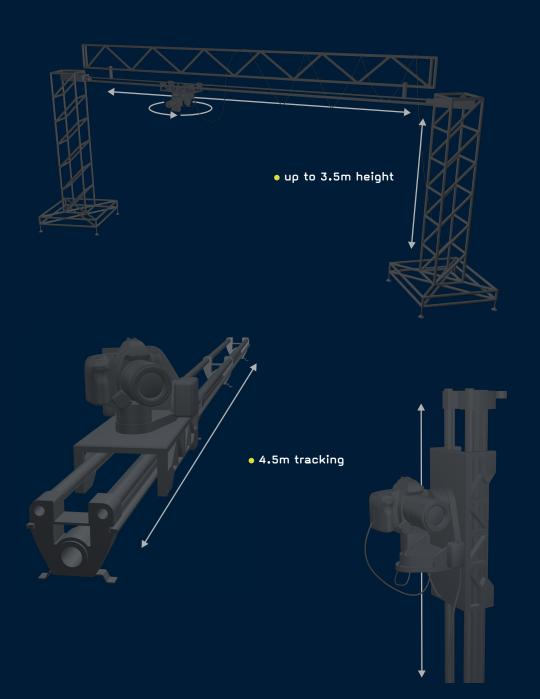

## **PERFORMANCE**

Power 24V (15-35V)

 Speed
 2m

 Truss
 7m

 Track
 4.5m

## MAIN FEATURES

Carbon fibre rail-construction
Various buildup opportunities (horizontal, vertical, diagonal)
Rail can be mounted on one tower or on two smaller ones with rail in between